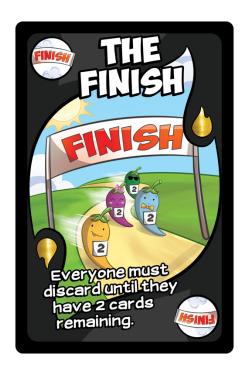

## **SUMMARIZED RULES**

- First one to discard all their cards wins.
- Play by matching the color, card type, or using a SPECIAL card.
- If you have no card to play, ask for help or draw from the DRAW pile until you play a card.
- If there is no help, or you are deceived, you must draw until you play a card.
- Play out of turn if you have the EXACT SAME card as the top card of the DISCARD pile.
- You may stack the effect of DRAW 2, DRAW 4 and GETTING HEATED cards.
- When you play your second-tolast card, you must say, "HEATED!" Draw 2 cards if someone beats you to saying it.