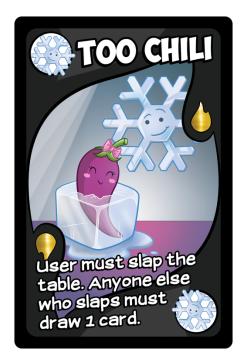

## **SUMMARIZED RULES**

- First one to discard all their cards wins.
- Play by matching the color, card type, or using a SPECIAL card.
- If you have no card to play, ask for help or draw from the DRAW pile until you play a card.
- If there is no help, or you are deceived, you must draw until you play a card.
- Play out of turn if you have the EXACT SAME card as the top card of the DISCARD pile.
- You may stack the effect of DRAW 2, DRAW 4 and GETTING HEATED cards.
- When you play your second-tolast card, you must say, "HEATED!" Draw 2 cards if someone beats you to saying it.