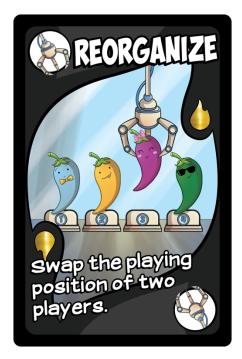

## **SUMMARIZED RULES**

- First one to discard all their cards wins.
- Play by matching the color, card type, or using a SPECIAL card.
- If you have no card to play, ask for help or draw from the DRAW pile until you play a card.
- If there is no help, or you are deceived, you must draw until you play a card.
- Play out of turn if you have the EXACT SAME card as the top card of the DISCARD pile.
- You may stack the effect of DRAW 2, DRAW 4 and GETTING HEATED cards.
- When you play your second-tolast card, you must say, "HEATED!" Draw 2 cards if someone beats you to saying it.