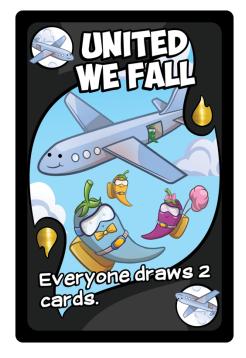

## **SUMMARIZED RULES**

- First one to discard all their cards wins.
- Play by matching the color, card type, or using a SPECIAL card.
- If you have no card to play, ask for help or draw from the DRAW pile until you play a card.
- If there is no help, or you are deceived, you must draw until you play a card.
- Play out of turn if you have the EXACT SAME card as the top card of the DISCARD pile.
- You may stack the effect of DRAW 2, DRAW 4 and GETTING HEATED cards.
- When you play your second-tolast card, you must say, "HEATED!" Draw 2 cards if someone beats you to saying it.