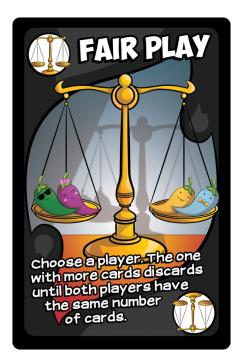

## **SUMMARIZED RULES**

- First one to discard all their cards wins.
- Play by matching the color, card type, or using a SPECIAL card.
- If you have no card to play, ask for help or draw from the DRAW pile until you play a card.
- If there is no help, or you are deceived, you must draw until you play a card.
- Play out of turn if you have the EXACT SAME card as the top card of the DISCARD pile.
- You may stack the effect of DRAW 2, DRAW 4 and GETTING HEATED cards.
- When you play your second-tolast card, you must say, "HEATED!" Draw 2 cards if someone beats you to saying it.