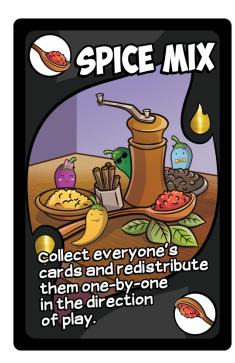

## **SUMMARIZED RULES**

- First one to discard all their cards wins.
- Play by matching the color, card type, or using a SPECIAL card.
- If you have no card to play, ask for help or draw from the DRAW pile until you play a card.
- If there is no help, or you are deceived, you must draw until you play a card.
- Play out of turn if you have the EXACT SAME card as the top card of the DISCARD pile.
- You may stack the effect of DRAW 2, DRAW 4 and GETTING HEATED cards.
- When you play your second-tolast card, you must say, "HEATED!" Draw 2 cards if someone beats you to saying it.