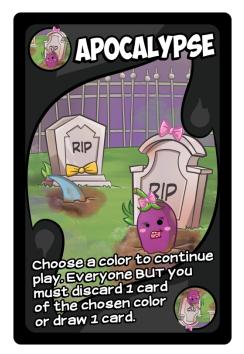

ated and cut!



Once you have all your cards, get a Deck Box (We recommend this one: http://heatedgame.com/deck-box) to keep them all together.

Alternatively, you can print this out on thicker cardstock (if your printer allows it), which might allow you to get away with not laminating it. Try it out with a single page and see if it's to your liking





































































































































































































































































































































































































































































## **SUMMARIZED RULES**

- First one to discard all their cards wins.
- Play by matching the color, card type, or using a SPECIAL card.
- If you have no card to play, ask for help or draw from the DRAW pile until you play a card.
- If there is no help, or you are deceived, you must draw until you play a card.
- Play out of turn if you have the EXACT SAME card as the top card of the DISCARD pile.
- You may stack the effect of DRAW 2, DRAW 4 and GETTING HEATED cards.
- When you play your second-tolast card, you must say, "HEATED!" Draw 2 cards if someone beats you to saying it.