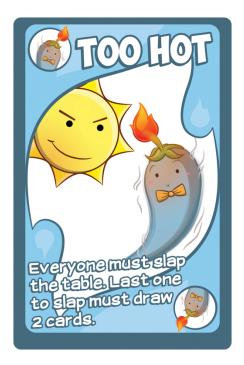

## **SUMMARIZED RULES**

- First one to discard all their cards wins.
- Play by matching the color, card type, or using a SPECIAL card.
- If you have no card to play, ask for help or draw from the DRAW pile until you play a card.
- If there is no help, or you are deceived, you must draw until you play a card.
- Play out of turn if you have the EXACT SAME card as the top card of the DISCARD pile.
- You may stack the effect of DRAW 2, DRAW 4 and GETTING HEATED cards.
- When you play your second-tolast card, you must say, "HEATED!" Draw 2 cards if someone beats you to saying it.