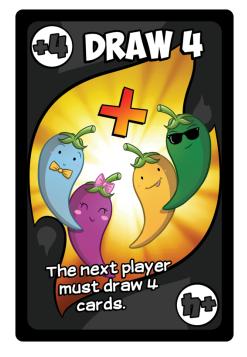

## **SUMMARIZED RULES**

- First one to discard all their cards wins.
- Play by matching the color, card type, or using a SPECIAL card.
- If you have no card to play, ask for help or draw from the DRAW pile until you play a card.
- If there is no help, or you are deceived, you must draw until you play a card.
- Play out of turn if you have the EXACT SAME card as the top card of the DISCARD pile.
- You may stack the effect of DRAW 2, DRAW 4 and GETTING HEATED cards.
- When you play your second-tolast card, you must say, "HEATED!" Draw 2 cards if someone beats you to saying it.