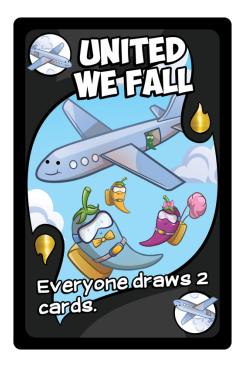

## **SUMMARIZED RULES**

- First one to discard all their cards wins.
- Play by matching the color, card type, or using a SPECIAL card.
- If you have no card to play, ask for help or draw from the DRAW pile until you play a card.
- If there is no help, or you are deceived, you must draw until you play a card.
- Play out of turn if you have the EXACT SAME card as the top card of the DISCARD pile.
- You may stack the effect of DRAW 2, DRAW 4 and GETTING HEATED cards.
- When you play your second-tolast card, you must say, "HEATED!" Draw 2 cards if someone beats you to saying it.