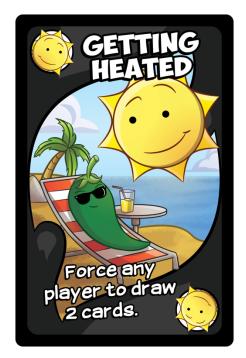

## **SUMMARIZED RULES**

- First one to discard all their cards wins.
- Play by matching the color, card type, or using a SPECIAL card.
- If you have no card to play, ask for help or draw from the DRAW pile until you play a card.
- If there is no help, or you are deceived, you must draw until you play a card.
- Play out of turn if you have the EXACT SAME card as the top card of the DISCARD pile.
- You may stack the effect of DRAW 2, DRAW 4 and GETTING HEATED cards.
- When you play your second-tolast card, you must say, "HEATED!" Draw 2 cards if someone beats you to saying it.