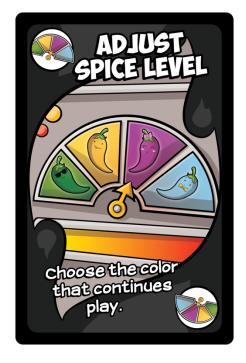

## **SUMMARIZED RULES**

- First one to discard all their cards wins.
- Play by matching the color, card type, or using a SPECIAL card.
- If you have no card to play, ask for help or draw from the DRAW pile until you play a card.
- If there is no help, or you are deceived, you must draw until you play a card.
- Play out of turn if you have the EXACT SAME card as the top card of the DISCARD pile.
- You may stack the effect of DRAW 2, DRAW 4 and GETTING HEATED cards.
- When you play your second-tolast card, you must say, "HEATED!" Draw 2 cards if someone beats you to saying it.