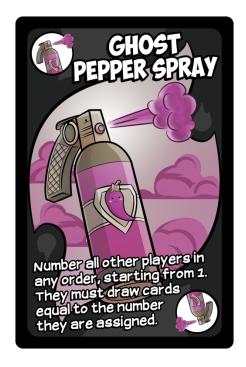

inated and cut!



Once you have all your cards, get a Deck Box (We recommend this one: http://heatedgame.com/deck-box) to keep them all together.

Alternatively, you can print this out on thicker cardstock (if your printer allows it), which might allow you to get away with not laminating it. Try it out with a single page and see if it's to your liking





































































































































































































































































































































































































































































## **SUMMARIZED RULES**

- First one to discard all their cards wins.
- Play by matching the color, card type, or using a SPECIAL card.
- If you have no card to play, ask for help or draw from the DRAW pile until you play a card.
- If there is no help, or you are deceived, you must draw until you play a card.
- Play out of turn if you have the EXACT SAME card as the top card of the DISCARD pile.
- You may stack the effect of DRAW 2, DRAW 4 and GETTING HEATED cards.
- When you play your second-tolast card, you must say, "HEATED!" Draw 2 cards if someone beats you to saying it.